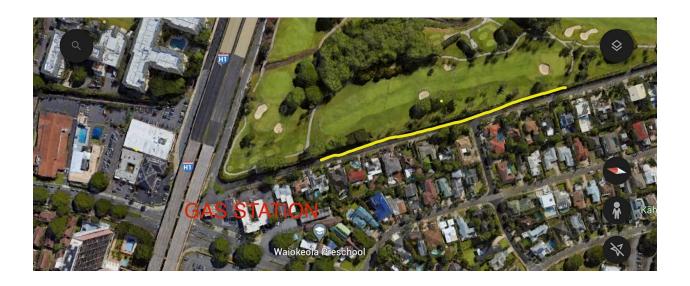

## WHERE WE WILL BE

- 1. Our aid station will be running along where the YELLOW line is. The **gas station** is where I will be meeting all of you at **4AM ONLY**.
- 2. <u>4AM PEOPLE:</u> Please park by <u>PLANET FITNESS</u> and then cross directly towards the <u>gas station</u> I will check you in there.
- 3. 64M & 12PM PEOPLE: Please meet me by BANK OF HAWAII (across from McDonalds) then we will be going AS A GROUP to the station. NOTE THAT YOU WILL NEED TO ENTER KAHALA MALL BY CHILL'S AT THIS TIME AS ROADS WILL BE CLOSED.